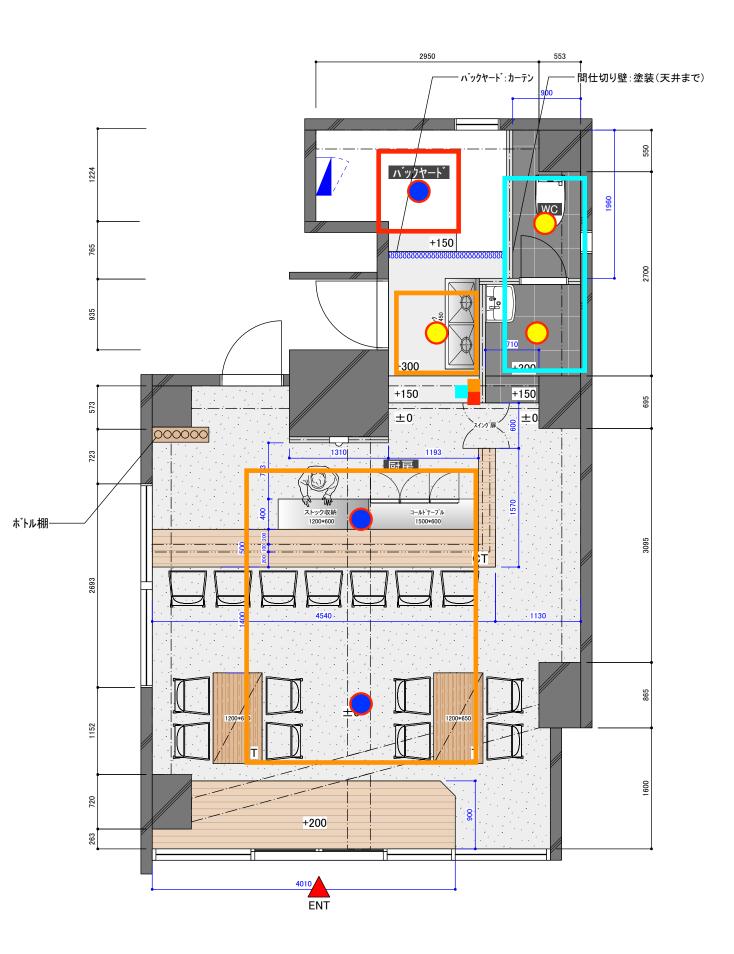

に属するものとし.

|        |                | NITE    |
|--------|----------------|---------|
|        | DRAWING NUMBER | DATE    |
| /立ち閉区図 |                | 24/6/17 |

|       | DRAWING NUMBER | DATE    |
|-------|----------------|---------|
| 高さ関係図 |                | 24/6/17 |

|        | 1              | I       |
|--------|----------------|---------|
|        | DRAWING NUMBER | DATE    |
| /宣士関係図 |                | 24/6/17 |

|       | DRAWING NUMBER | DATE    |
|-------|----------------|---------|
| 高さ関係図 |                | 24/6/17 |