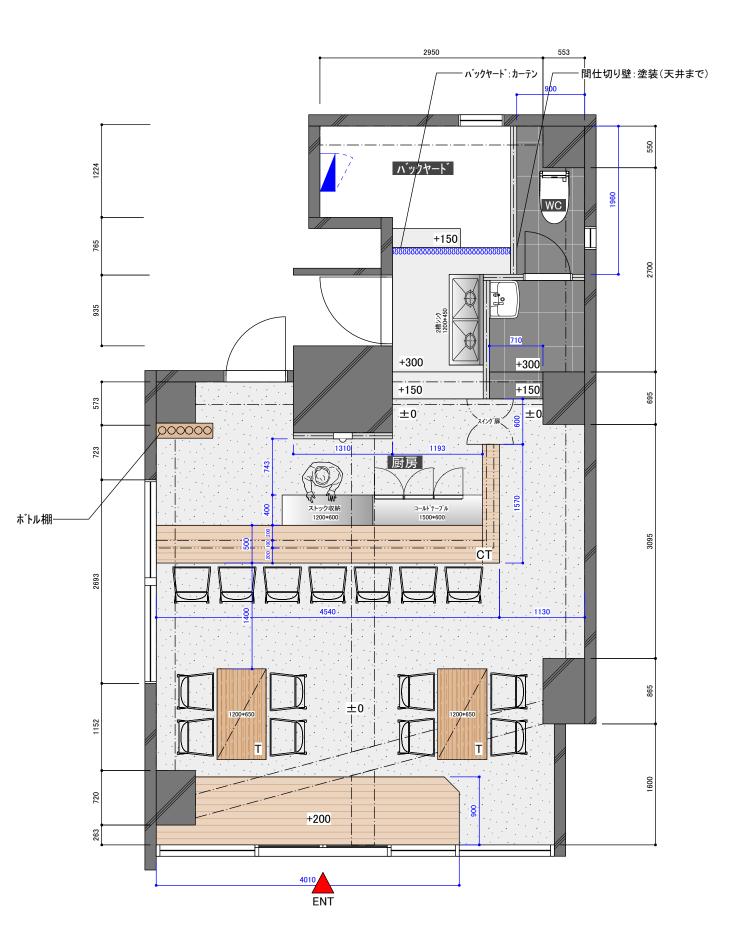

| PROJECT           | ADDRESS | CEILING HIGHT                       | AREA | SCALE     | TITLE |
|-------------------|---------|-------------------------------------|------|-----------|-------|
| (仮称) 石川町 薬酒バー内装工事 |         | CH=2933(スラプまで)<br>CH=2663(下地まで)<br> | 図示   | 1/50 (A3) | 平面図/高 |
|                   |         | い - 2000 (栄下まで)                     |      |           |       |

に属するものとし.

|        |                | NITE    |
|--------|----------------|---------|
|        | DRAWING NUMBER | DATE    |
| /立ち閉区図 |                | 24/6/17 |

|       | DRAWING NUMBER | DATE    |
|-------|----------------|---------|
| 高さ関係図 |                | 24/6/17 |